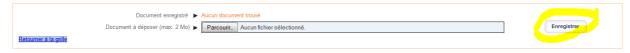

2. click on "Parcourir" and choose the document in pdf format and less than 2 Mo.3. click on "Enregistrer" to confirm.

Repeat this 3 steps for all the documents.

Then, click on the green button "Valider"