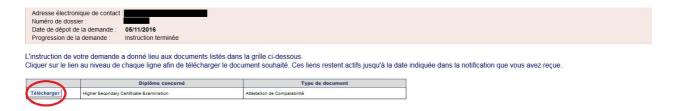

# Step 15: Download your certificate of equivalence by clicking on "Télécharger"