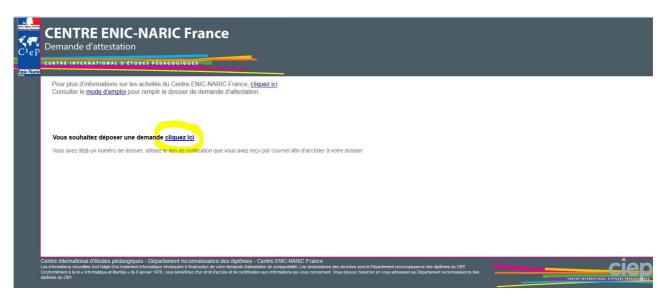

# How to proceed?

Step 1 : Click on the following link : <a href="https://phoenix.ciep.fr/inscriptions/">https://phoenix.ciep.fr/inscriptions/</a> then click on "cliquez ici"

**Step 2**: Fill out the form with the following information