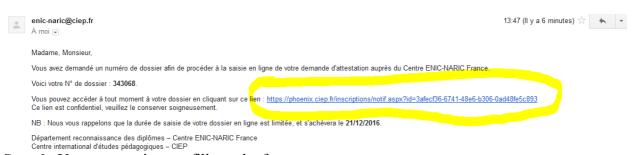

**Step 4**: Your demand is now registered.

**Step 5**: Check your in-box to continue the application. You have received an email named "Service ENIC-NARIC - Demandes en ligne" open it and click on the link (the one yellow-circled in the picture below)