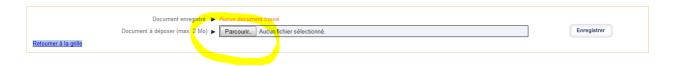

### To upload a document:

1. click on the yellow-circled picture

|          | Pièce à joindre                                                    | Nature du document | Précisions                                                                                                      | Obligatoire | Pièces jointes |  |
|----------|--------------------------------------------------------------------|--------------------|-----------------------------------------------------------------------------------------------------------------|-------------|----------------|--|
| 2        | Pièce d'identité                                                   |                    | Copie lisible d'une pièce d'identité (carte d'identité, passeport)                                              | oui         |                |  |
|          | Justificatif de réfugié, demande d'asile ou protection subsidiaire |                    | Document attestant du dépôt de la demande d'asile ou de la décision de l'OFPRA                                  | oui         |                |  |
| <b>2</b> | Diplôme                                                            | Bachelor of arts   | Copie lisible du diplôme dans la langue d'origine                                                               | oui         |                |  |
| <b>2</b> | Justificatif de durée d'études                                     | Bachelor of arts   | Copie lisible d'un justificatif de la durée officielle des études délivré par<br>l'établissement                | oui         |                |  |
| 2        | Document complémentaire                                            |                    | Compléments (supplément au diplôme, certificats de scolarité, èglements des études, règlements des examens etc) | non         |                |  |

2. click on "Parcourir" and choose the document in pdf format and less than 2 Mo.3. click on "Enregistrer" to confirm.

Repeat this 3 steps for all the documents.

Then, click on the green button "Valider"